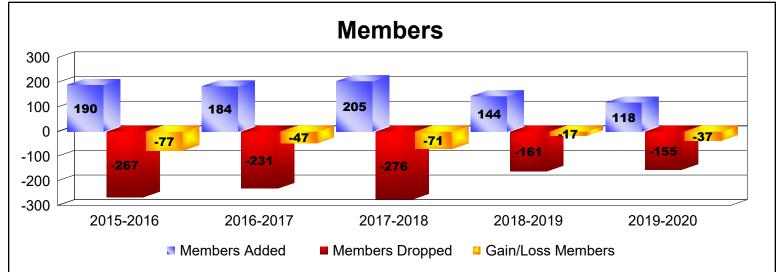

District 4 C2

As of June 2020 Cumulative

| Year      | New<br>Clubs | Dropped<br>Clubs | Gain/<br>Loss<br>Clubs | New<br>Members | Charter<br>Members | Reinstate<br>Members | Transfer<br>Members | Total<br>Member<br>Added | Total<br>Members<br>Dropped | Gain/<br>Loss<br>Members |
|-----------|--------------|------------------|------------------------|----------------|--------------------|----------------------|---------------------|--------------------------|-----------------------------|--------------------------|
| 2015-2016 | 1            | -3               | -2                     | 133            | 23                 | 16                   | 18                  | 190                      | -267                        | -77                      |
| 2016-2017 | 1            | -1               | 0                      | 122            | 39                 | 15                   | 8                   | 184                      | -231                        | -47                      |
| 2017-2018 | 1            | -2               | -1                     | 152            | 31                 | 15                   | 7                   | 205                      | -276                        | -71                      |
| 2018-2019 | 0            | -3               | -3                     | 127            | 0                  | 10                   | 7                   | 144                      | -161                        | -17                      |
| 2019-2020 | 0            | 0                | 0                      | 107            | 0                  | 8                    | 3                   | 118                      | -155                        | -37                      |
| Average   | 1            | -2               | -1                     | 128            | 19                 | 13                   | 9                   | 168                      | -218                        | -50                      |