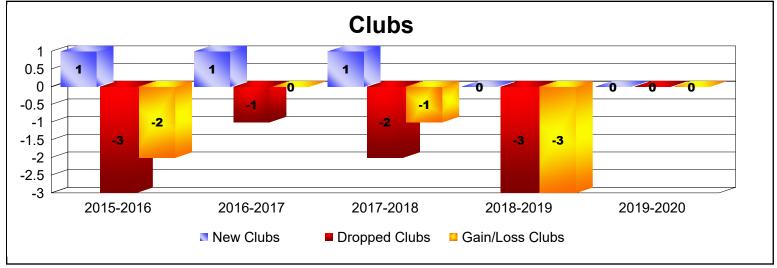

District 4 C2

As of June 2020 Cumulative

| Year      | New<br>Clubs | Dropped<br>Clubs | Gain/<br>Loss<br>Clubs | New<br>Members | Charter<br>Members | Reinstate<br>Members | Transfer<br>Members | Total<br>Member<br>Added | Total<br>Members<br>Dropped | Gain/<br>Loss<br>Members |
|-----------|--------------|------------------|------------------------|----------------|--------------------|----------------------|---------------------|--------------------------|-----------------------------|--------------------------|
| 2015-2016 | 1            | -3               | -2                     | 133            | 23                 | 16                   | 18                  | 190                      | -267                        | -77                      |
| 2016-2017 | 1            | -1               | 0                      | 122            | 39                 | 15                   | 8                   | 184                      | -231                        | -47                      |
| 2017-2018 | 1            | -2               | -1                     | 152            | 31                 | 15                   | 7                   | 205                      | -276                        | -71                      |
| 2018-2019 | 0            | -3               | -3                     | 127            | 0                  | 10                   | 7                   | 144                      | -161                        | -17                      |
| 2019-2020 | 0            | 0                | 0                      | 107            | 0                  | 8                    | 3                   | 118                      | -155                        | -37                      |
| Average   | 1            | -2               | -1                     | 128            | 19                 | 13                   | 9                   | 168                      | -218                        | -50                      |